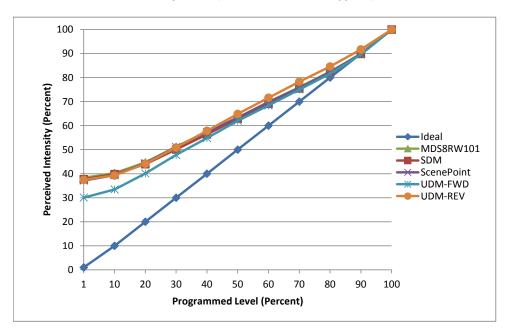

Manufacturer FEIT

ModelCEOM40 927 3DescriptionA21 LampDriverIntegrated

Nominal Power (W) 7

**Dimming Control** Forward and Reverse

Product Range -

**Test Date** 10/13/2016

| Dimmer Tested Against:              | MDS8RW101 | SDM12-EM | ScenePoint | UDM-FWD | UDM-REV |
|-------------------------------------|-----------|----------|------------|---------|---------|
| Pass/Fail                           | Pass      | Pass     | Pass       | Pass    | Pass    |
| Best-Fit Power Profile:             |           |          |            |         |         |
| Minimum ON                          | 15        | 15       | 15         | 13      | 15      |
| Maximum ON                          | 81        | 81       | 82         | 82      | 76      |
| Adjust                              | 100       | 100      | 100        | 100     | 100     |
| Light Output Range (vs. non-dimmed) |           |          |            |         |         |
| Maximum (Perceived)                 | 95.3%     | 95.3%    | 95.3%      | 95.2%   | 95.7%   |
| Minimum (Perceived)                 | 36.5%     | 35.9%    | 35.4%      | 28.6%   | 35.9%   |
| Minimum (Measured)                  | 13.3%     | 12.9%    | 12.6%      | 8.2%    | 12.9%   |

## Linearity Curves (Best-fit Power Profile Applied):